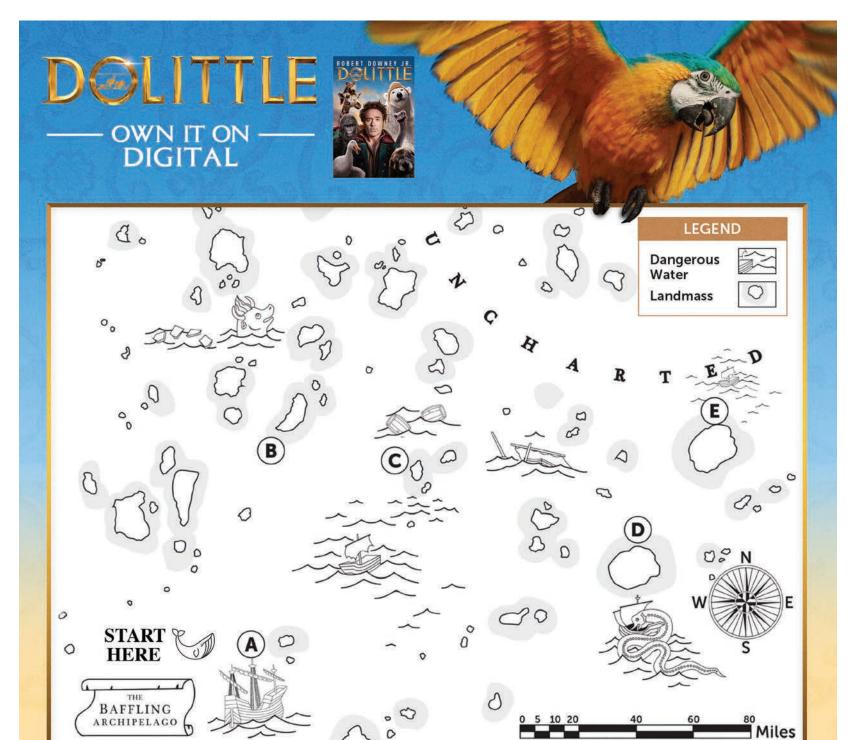

## Navigate the high seas

Fill in the blanks below, using the legend and compass, to help Doctor Dolittle sail safely through the waters.

Doctor Dolittle is sailing to uncharted territory.

Help him navigate from (A) to (E) on the map by using the legend and compass!

| Help him navigate from $oldsymbol{(A)}$ to $oldsymbol{(E)}$ on the map by using the legend and compass!             |                                                                                  |
|---------------------------------------------------------------------------------------------------------------------|----------------------------------------------------------------------------------|
| 1. Doctor Dolittle's whale, Humphrey, guides his ship through the ocean. First, A help Humphrey travel to B island. |                                                                                  |
| 2. Next, travel to C island. Just be careful of the to the south of the island! (Hint, check the Legend for clues.) |                                                                                  |
| 3. From © island, you'll need to sail to reach © island.                                                            |                                                                                  |
| 4. Uh-oh Steer clear of the giant creature to the                                                                   | of the island!                                                                   |
| 5. Travel to E island. There's more dangerous waters to the direct route.                                           | of the island, so you can't take a                                               |
| 6. Write the route you'll take to uncharted territory instead:                                                      | Answer Key:  1. North; 2. east, dangerous water; 3. southeast; 4. south; 5.north |