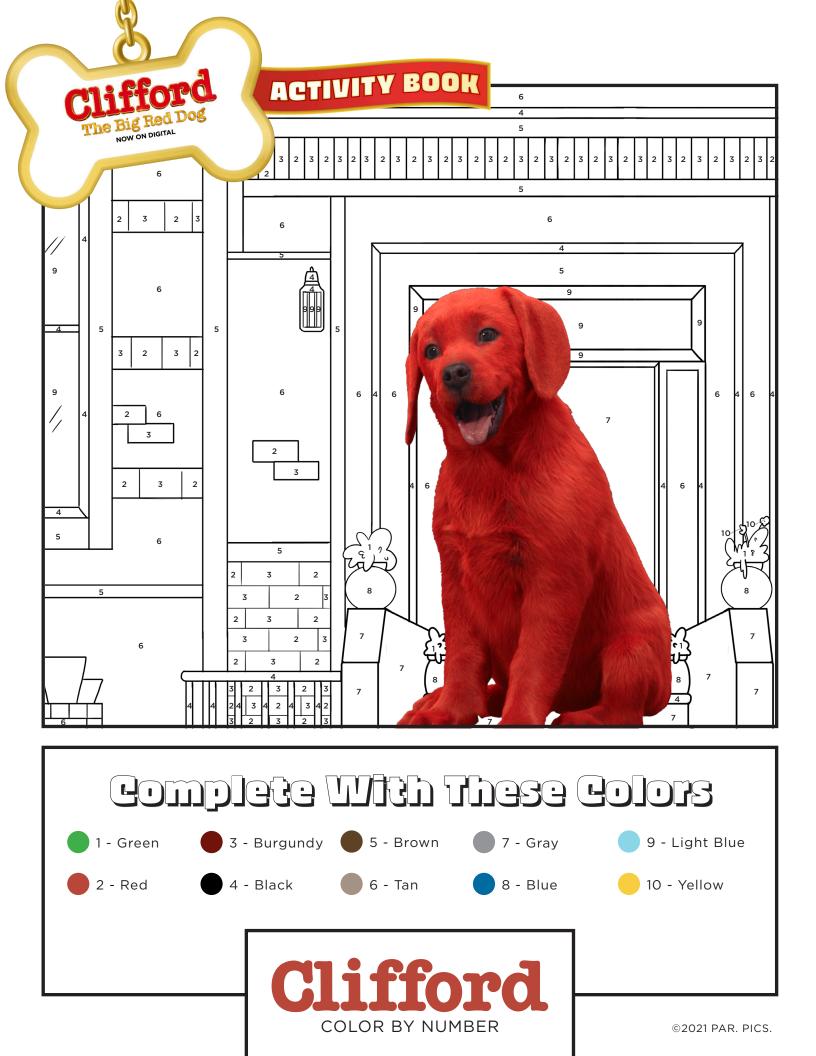

#### Make Your Own Pet Tag

Color in the pet tag and make it your own! Cut them out and poke a hole on the top. Tie them onto your pet's collar, put it onto a string to make a necklace, or even tie it onto the handle bars of your bike. The possibilities are endless!